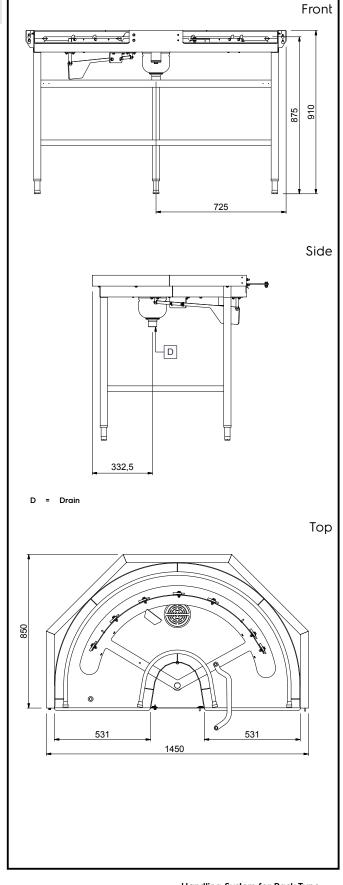

### **Key Information:**

External dimensions, Width:

865458 (HSLC180C)1450 mmExternal dimensions, Depth:850 mmExternal dimensions, Height:910 mmNet weight:40 kgHeight adjustment:50/50 mmPosition to dishwasher:Loading