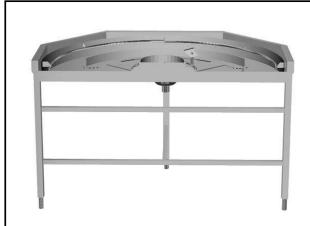

865458 (HSLC180C)

Loading curve Unit, 180°, Dishwasher driven, clockwise

#### Item No.

Constructed in 304 AISI stainless steel. Basin with sloping bottom and drain. Feeding bar. It is driven by the dishwasher. Square 40x40mm tubular leg on height-adjustable feet. Designed for 500x500mm dishwashing baskets. Mounted delivery. Basket feed direction: clockwise. Adapted for connection to mobile roller conveyors.

#### **Main Features**

- Designed to transport 500x500 mm dishwashing baskets.
- "Key holes" and "snap on" system reduces the number of screws needed for fast and easy installation.
- Available clockwise direction for loading area.
- The curve is driven by the dishwasher as the feeding arm in the curve will be connected with the conveyor of the dishwasher.
- Drive system on the underside of the unit to ease basin surface access.
- 45° cut corner to reduce space usage.
- Basket movement underneath for improved safety.
- "Click-in" function to be easily combined with the mobile roller conveyor.
- Dishwasher's 180° driven curve is intended for installation between a rack type dishwasher and a mobile roller conveyor.

#### Construction

- All surfaces smooth with polished finish.
- AISI 304 1,2mm stainless steel basin.
- 40x40mm stainless steel tubular and square legs.
- Thick welded flanges for sturdy connection between the units.
- Sloping bottom of the table grants a smooth and rapid drainage.
- Three legs included.
- Stainless steel feet 50 mm adjustable in height to align the operation height between the dishwasher and table.